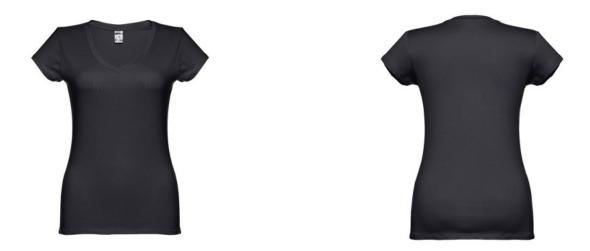

# THC ATHENS WOMEN. WOMEN'S T-SHIRT

#### Specification

100% cotton women's jersey fitted t-shirt (150 g/m<sup>2</sup>) with carded cotton yarn (colours: 194, 195 and 199: 60% cotton/40% polyester). Contains a jersey collar with overlaid" V" neckline, reinforced inside with jersey ribbon. Piece cut and sewn with double seam on the sleeves and lower part. Sizes: S, M, L, XL, XXL